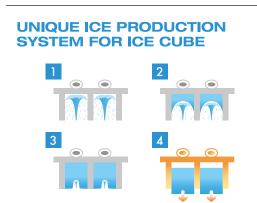

#### UNIQUE ICE PRODUCTION SYSTEM FOR ICE CUBE

daily ice production capacity of up to 70kg

Cube ice is perfectly symmetrical and leaves a good impression with its hard, crystal clear quality that melts very slowly; allowing customers to enjoy their favourite drink longer. The I-Fit series of cube ice maker produces standard size ice (28x28x32mm) that is applicable in many settings and designed for uncomplicated usage from start to finish.