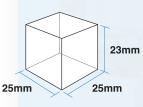

-EIT

SERIES

Cube ice is perfectly symmetrical and leaves a good impression with its hard, crystal clear quality that melts very slowly; allowing customers to enjoy their favourite drink longer. The I-Fit series of cube ice maker produces standard size ice (28x28x32mm) that is applicable in many settings and designed for uncomplicated usage from start to finish.