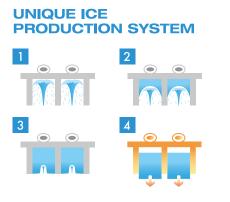

#### UNIQUE ICE PRODUCTION SYSTEM FOR ICE CUBE

daily ice production capacity of up to 70kg

Cube ice is perfectly symmetrical and leaves a good impression with its hard, crystal clear quality that melts very slowly; allowing customers to enjoy their favourite drink longer. The I-Fit series of cube ice maker produces standard size ice (28x28x32mm) that is applicable in many settings and designed for uncomplicated usage from start to finish.