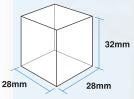

#### UNIQUE ICE PRODUCTION SYSTEM FOR ICE CUBE

daily ice production capacity of up to 70kg

Cube ice is perfectly symmetrical and leaves a good impression with its hard, crystal clear quality that melts very slowly; allowing customers to enjoy their favourite drink longer. The I-Fit series of cube ice maker produces standard size ice (28x28x32mm) that is applicable in many settings and designed for uncomplicated usage from start to finish.

-EIT

SERIES

Cube ice is perfectly symmetrical and leaves a good impression with its hard, crystal clear quality that melts very slowly; allowing customers to enjoy their favourite drink longer. The I-Fit series of cube ice maker produces standard size ice (28x28x32mm) that is applicable in many settings and designed for uncomplicated usage from start to finish.