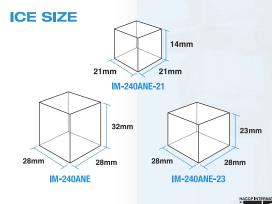

> stainless steel exterior and evaporator
- > cyclesaver® design
- > evercheck<sup>®</sup> alert
- > removable and cleanable air filters
- > (H-GUARD hoshiguard antimicrobial agent
- stackable to provide up to 1010kg daily production capacity







**HOSHIZAKI** 



Cube ice is perfectly symmetrical and leaves a good impression with its hard, crystal clear quality that melts very slowly; allowing customers to enjoy their favourite drink longer. The IM series allows more flexibility of application with each range offering ice in variable sizes alongside a design for uncomplicated usage from start to finish. NH240ANE

(With Hoshizaki Storage Bin - **B-301SA**)

#### **FEATURES**

- > smart computer board technology
- > slide-in air filter for easy cleaning
- > stainless steel exterior







Tropical C C C C Conditions









Cube ice is perfectly symmetrical and leaves a good impression with its hard, crystal clear quality that melts very slowly; allowing customers to enjoy their favourite drink longer. The IM series allows more flexibility of application with each range offering ice in variable sizes alongside a design for uncomplicated usage from start to finish.



### **FEATURES**

- > smart computer board technology
- > slide-in air filter for easy cleaning
- > LED error indicator for easy diagnosis
- > stainless steel exterior



#### **ICE SIZE**





## IM-45NE-25

ISO CE C MICONDICAL







Cube ice is perfectly symmetrical and leaves a good impression with its hard, crystal clear quality that melts very slowly; allowing customers to enjoy their favourite drink l