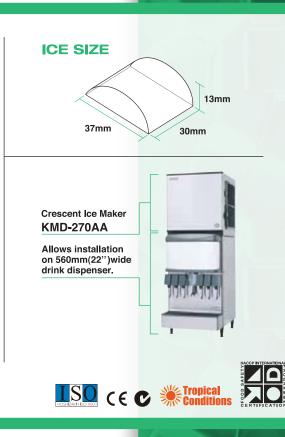

Crescent-shaped ice moves around freely yet packs together tightly in its bin, maximising storage capacity. Individual crescents do not stick together as there are no air pockets so that each piece of ice comes across distinctive in a cup of drink. This unit can be fitted on a dispenser for quick and ease-of- access. <image>