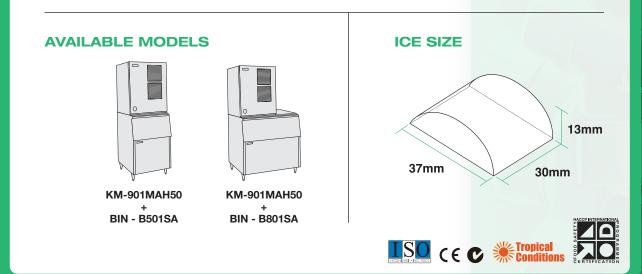

HOSHIZAKI

> KM-901MAH50 (With Hoshizaki Storage Bin - B-900)

Crescent-shaped ice moves around freely yet packs together tightly in its bin, maximising storage capacity. Individual crescents do not stick together as there are no air pockets so that each piece of ice comes across distinctive in a cup of drink. This unit meets the need for large amounts of ice daily.