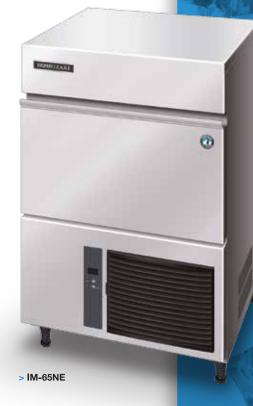

> IM-65A

用

**ICE SIZE** 

2

### **FEATURES**

- > flush-back design for easy installation
- > round front door for quick access to ice
- one-piece door design and pull-out air filter for simple cleaning
- > front water valve access for easy serviceability
- > sharp stainless steel exterior