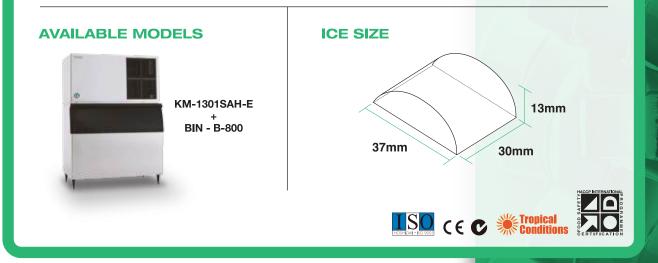

m

Crescent-shaped ice moves around freely yet packs together tightly in its bin, maximising storage capacity. Individual crescents do not stick together as there are no air pockets so that each piece of ice comes across distinctive in a cup of drink. This unit meets the need for large amounts of ice daily and is stackable without taking up any added floor space.

### **FEATURES**

- > stainless steel exterior and evaporator
- > cyclesaver® design
- > evercheck<sup>®</sup> alert
- > removable and cleanable air filters
- > (H-GUARD hoshiguard antimicrobial agent
- stackable to provide up to 1010kg daily production capacity