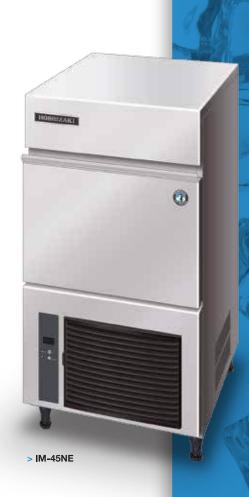

wly; allowing customers to enjoy their favourite drink longer. The IM series allows more flexibility of application with each range offering ice in variable sizes alongside a design for uncomplicated usage from start to finish. NH240ANE

(With Hoshizaki Storage Bin - **B-301SA**)

#### **FEATURES**

- > smart computer board technology
- > slide-in air filter for easy cleaning
- > stainless steel exterior







Tropical C C C C Conditions









Cube ice is perfectly symmetrical and leaves a good impression with its hard, crystal clear quality that melts very slowly; allowing customers to enjoy their favourite drink longer. The IM series allows more flexibility of application with each range offering ice in variable sizes alongside a design for uncomplicated usage from start to finish.



### **FEATURES**

- > smart computer board technology
- > slide-in air filter for easy cleaning
- > LED error indicator for easy diagnosis
- > stainless steel exterior



#### **ICE SIZE**





## IM-45NE-25

ISO CE C MICONDICAL







Cube ice is perfectly symmetrical and leaves a good impression with its hard, crystal clear quality that melts very slowly; allowing customers to enjoy their favourite drink longer. The IM series allows more flexibility of application with each range offering ice in variable sizes alongside a design for uncomplicated usage from start to finish.



### **FEATURES**

- > smart computer board technology
- > slide-in air filter for easy cleaning
- > LED error indicator for easy diagnosis
- > stainless steel exterior

#### UNIQUE ICE PRODUCTION SYSTEM FOR ICE C