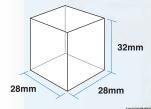

#### UNIQUE ICE PRODUCTION SYSTEM FOR ICE CUBE

daily ice production capacity of up to 70kg

Cube ice is perfectly symmetrical and leaves a good impression with its hard, crystal clear quality that melts very slowly; allowing customers to enjoy their favourite drink longer. The I-Fit series of cube ice maker produces standard size ice (28x28x32mm) that is applicable in many settings and designed for uncomplicated usage from start to finish.

-EIT

SERIES

Cube ice is perfectly symmetrical and leaves a good impression with its hard, crystal clear quality that melts very slowly; allowing customers to enjoy their favourite drink longer. The I-Fit series of cube ice maker produces standard size ice (28x28x32mm) that is applicable in many settings and designed for uncomplicated usage from start to finish.