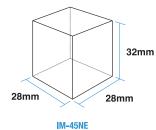

## IM-45NE-25

ISO CE C MICONDICAL

Cube ice is perfectly symmetrical and leaves a good impression with its hard, crystal clear quality that melts very slowly; allowing customers to enjoy their favourite drink longer. The IM series allows more flexibility of application with each range offering ice in variable sizes alongside a design for uncomplicated usage from start to finish.

#### UNIQUE ICE PRODUCTION SYSTEM FOR ICE CUBE

daily ice production capacity of up to 70kg

Cube ice is perfectly symmetrical and leaves a good impression with its hard, crystal clear quality that melts very slowly; allowing customers to enjoy their favourite drink longer. The I-Fit series of cube ice maker produces standard size ice (28x28x32mm) that is applicable in many settings and designed for uncomplicated usage from start to finish.