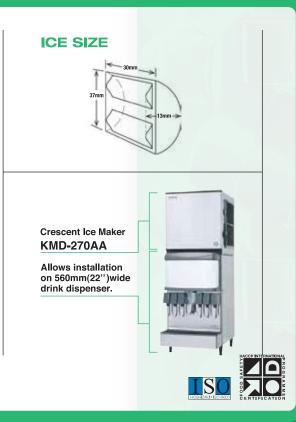

Crescent-shaped ice moves around freely yet packs together tightly in its bin, maximising storage capacity. Individual crescents do not stick together as there are no air pockets so that each piece of ice comes across distinctive in a cup of drink. This unit can be fitted on a dispenser for quick and ease-of- access. <image>